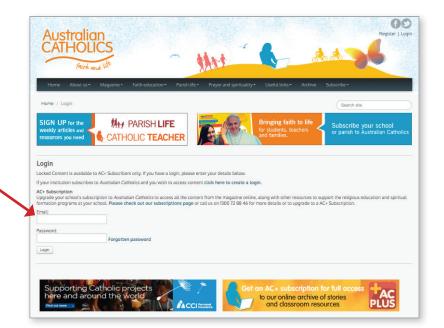

#### **Enter login details**

Then entering the email address and password you registered your account with.

If you don't receive the verification email promptly, or if you have any other issues at all, just send us an email at subs@australiancatholics.com.au