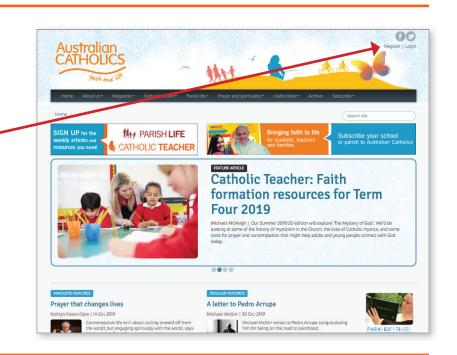

#### Log in to your account

You log in to your account by going to www.australiancatholics.com.au and clicking 'Login' at the top right hand corner of the homepage.