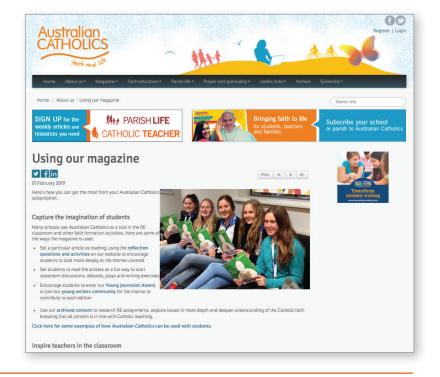

## How to get the most out of your magazine

We want you to get the most out of your subscription to *Australian Catholics*. To help with this, we've put together some ideas for using *Australian Catholics* to engage students, staff and parents at your school, as well as some examples of the different resources we have on our website.

You can find our guide here: www.australiancatholics.com.au/ article/using-our-magazine